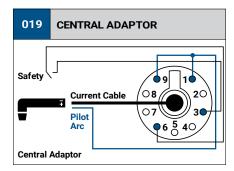

|   | CODE   |   | L                        |    |    | CODE   | L L                                         |    |
|---|--------|---|--------------------------|----|----|--------|---------------------------------------------|----|
| 7 | EA0330 | 0 | o-ring                   | 10 | 10 | PH0318 | <br>cable assembly - 6 m / 19.7'<br>- 1/4 G | 1  |
| 7 | PF0131 |   | Autocut S 65P torch head | 1  | 10 | PH1292 | power cable - 6 m / 19.7'<br>- 1/4 G        | 1  |
| 7 | PT0030 |   | repair kit               | 1  | 11 | BW0073 | cable support                               | 10 |
| 9 | TP0061 |   | black metal handle       | 1  | 11 | FY0023 | plasma central adaptor - 5 pins             | 1  |