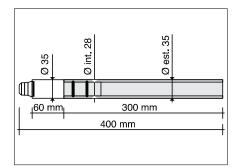

## **AUTOCUT S65P**

| CODE   | ←   |       |             |
|--------|-----|-------|-------------|
| PA2211 | 6 m | 19.7' | 1/4 GAS     |
| PA2210 | 6 m | 19.7' | CENTRAL 019 |

| TECHNICAL DATA |                       |  |  |  |  |
|----------------|-----------------------|--|--|--|--|
| NO HF          | AUTOCUT S 65P         |  |  |  |  |
| <b>1</b> m     | 0,4 kg 0,88 lb        |  |  |  |  |
| V PEAK         | 500                   |  |  |  |  |
| **             | 4 bar                 |  |  |  |  |
| * 0            | 100 l/min             |  |  |  |  |
| <b>X</b> 60%   | 60A                   |  |  |  |  |
|                | 16-20 mm 5/8"- 25/32" |  |  |  |  |