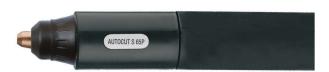

## **AUTOCUT S65P**

| CODE   | ←   |       |             |
|--------|-----|-------|-------------|
| PA2211 | 6 m | 19.7' | 1/4 GAS     |
| PA2210 | 6 m | 19.7' | CENTRAL 019 |

| TECHNICAL DATA |                       |  |  |  |  |
|----------------|-----------------------|--|--|--|--|
| NO HF          | AUTOCUT S 65P         |  |  |  |  |
| <b>1</b> m     | 0,4 kg 0,88 lb        |  |  |  |  |
| V PEAK         | 500                   |  |  |  |  |
| **             | 4 bar                 |  |  |  |  |
| * 0            | 100 l/min             |  |  |  |  |
| <b>X</b> 60%   | 60A                   |  |  |  |  |
|                | 16-20 mm 5/8"- 25/32" |  |  |  |  |