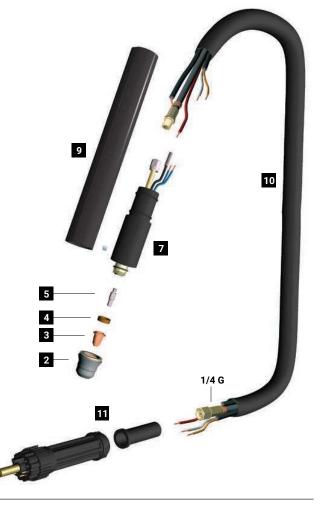

## **Trafimet**

|   | 0005      |              | <b>×</b>   | ā      |       |         |   | CONTACT    |  | DEE   |    |
|---|-----------|--------------|------------|--------|-------|---------|---|------------|--|-------|----|
|   | CODE      |              |            | Q      | 0     |         | ~ | <b>— —</b> |  | REF   |    |
| 2 | PC0098    | W            | nozzle     |        |       | 29 mm   |   | •          |  |       | 2  |
| 3 | PD0098-08 |              | 40 A       | 0,8 mm | .030" | 17,7 mm |   | •          |  |       | 10 |
| 3 | PD0098-10 |              | 60 A       | 1,0 mm | .040" | 17,7 mm |   | •          |  |       | 10 |
| 4 | PE0106    | 4 K          | Swirl ring |        |       | 4,6 mm  |   | •          |  | 60028 | 2  |
| 5 | PR0098    | ( <b>D</b> M | electrode  |        |       | 24,8 mm |   | •          |  |       | 10 |

|   | CODE   |   | L                        |    |    | CODE   | L L                                         |    |
|---|--------|---|--------------------------|----|----|--------|---------------------------------------------|----|
| 7 | EA0330 | 0 | o-ring                   | 10 | 10 | PH0318 | <br>cable assembly - 6 m / 19.7'<br>- 1/4 G | 1  |
| 7 | PF0131 |   | Autocut S 65P torch head | 1  | 10 | PH1292 | power cable - 6 m / 19.7'<br>- 1/4 G        | 1  |
| 7 | PT0030 |   | repair kit               | 1  | 11 | BW0073 | cable support                               | 10 |
| 9 | TP0061 |   | black metal handle       | 1  | 11 | FY0023 | plasma central adaptor - 5 pins             | 1  |