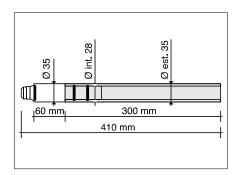

## **AUTOCUT A141P**

| CODE   | +   | <b>→</b> | H           |
|--------|-----|----------|-------------|
| PA0103 | 6 m | 19.7'    | M14x1       |
| PA0145 | 6 m | 19.7'    | CENTRAL 019 |

| TECHNICAL DATA |                       |         |  |  |  |
|----------------|-----------------------|---------|--|--|--|
| ∯ HF           | AUTOCUT A 141P        |         |  |  |  |
| 1 m            | 0,8 kg                | 1.76 lb |  |  |  |
| <b>V</b> PEAK  | 500                   |         |  |  |  |
| * (1)          | 5 bar                 |         |  |  |  |
| * 🖥            | 180 l/min             |         |  |  |  |
| <b>X</b> 60%   | 140A                  |         |  |  |  |
| <b>X</b> 100%  | 100A                  |         |  |  |  |
| Ę              | 35-40 mm 1"3/8-1"9/16 |         |  |  |  |