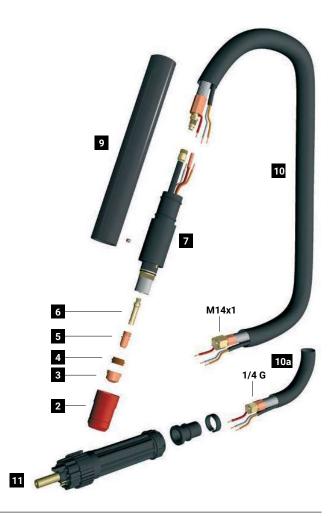

|   | CODE      |          | L                | Ø      |       | <b>←→</b> |      | CONTACT |  | REF |    |
|---|-----------|----------|------------------|--------|-------|-----------|------|---------|--|-----|----|
| 2 | PC0102    |          | long life nozzle |        |       | 52,1 mm   |      | •       |  |     | 2  |
| 3 | PD0101-08 |          | 30 A             | 0,8 mm | .030" | 13,7 mm   |      | •       |  | -   | 10 |
| 3 | PD0101-11 |          | 60 A             | 1,1 mm | .043" | 13,7 mm   |      | •       |  | -   | 10 |
| 3 | PD0101-14 | ,m       | 100 A            | 1,4 mm | .055" | 13,7 mm   |      | •       |  | -   | 10 |
| 3 | PD0101-17 | <b>(</b> | 130 A            | 1,7 mm | .066" | 13,7 mm   |      | •       |  | -   | 10 |
| 3 | PD0101-19 |          | 140 A            | 1,9 mm | .075" | 13,7 mm   |      | •       |  | -   | 10 |
| 3 | PD0101-30 |          | gouging tip      | 3,0 mm | 1/8"  | 13,7 mm   |      |         |  | -   | 10 |
| 4 | PE0101    |          | diffuser         |        |       | 7,8 mm    |      | •       |  | -   | 2  |
| 5 | PR0101    |          | electrode        |        |       | 22 mm     | 7/8" | •       |  |     | 10 |
| 6 | FH0563    |          | air tube         |        |       | 29 mm     |      | •       |  |     | 1  |

|    | CODE   |   | r                                       |    |
|----|--------|---|-----------------------------------------|----|
| 7  | EA0131 | 0 | O-ring Ø 19x2 mm                        | 10 |
| 7  | PF0102 |   | Autocut A 141P torch head               | 1  |
| 7  | PT0030 |   | repair kit                              | 1  |
| 9  | TP0061 |   | black metal handle                      | 1  |
| 10 | PH0148 | - | cable assembly - 6 m / 19.7'<br>- M14X1 | 1  |

|     | CODE   |   | _                                       |    |
|-----|--------|---|-----------------------------------------|----|
| 10a | PH0149 | - | cable assembly - 6 m / 19.7'<br>- 1/4 G | 1  |
| 11  | CY0035 |   | cable support                           | 10 |
| 11  | CY0036 | 0 | ring                                    | 10 |
| 11  | FY0023 | 1 | plasma central adaptor - 5 pins         | 1  |