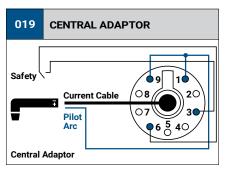

|     | CODE   |   | _                                       |    |
|-----|--------|---|-----------------------------------------|----|
| 10a | PH0149 | - | cable assembly - 6 m / 19.7'<br>- 1/4 G | 1  |
| 11  | CY0035 |   | cable support                           | 10 |
| 11  | CY0036 | 0 | ring                                    | 10 |
| 11  | FY0023 | 1 | plasma central adaptor - 5 pins         | 1  |